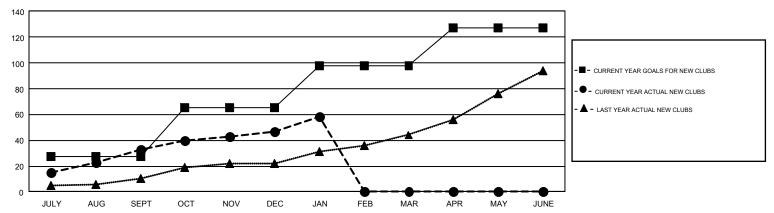

### GOALS AND ACTUAL NEW CLUBS CUMULATIVE

## REPORT DOES NOT INCLUDE CLUBS IN UNDISTRICTED AREAS.

| Clubs         |               |             |               | Members               |                           |                         |                                              |  |
|---------------|---------------|-------------|---------------|-----------------------|---------------------------|-------------------------|----------------------------------------------|--|
|               | RESULTS FOR   | R 2018-2019 |               | RESULTS FOR 2018-2019 |                           |                         |                                              |  |
| QUARTER       | NEW CLUB GOAL | NEW CLUBS   | DROPPED CLUBS | QUARTER               | MEMBER GROWTH NET<br>GOAL | MEMBER GROWTH<br>ACTUAL | DROPPED MEMBERS ACTUAL (including transfers) |  |
| JULY/AUG/SEPT | 27            | 33          | 12            | JULY/AUG/SEPT         | 1,250                     | 1,638                   | 802                                          |  |
| OCT/NOV/DEC   | 38            | 14          | 38            | OCT/NOV/DEC           | 1,438                     | 1,250                   | 2,766                                        |  |
| JAN/FEB/MAR   | 33            | 11          | 13            | JAN/FEB/MAR           | 1,400                     | 777                     | 624                                          |  |
| APR/MAY/JUNE  | 29            | 0           | 0             | APR/MAY/JUNE          | 1,151                     | 0                       | 0                                            |  |