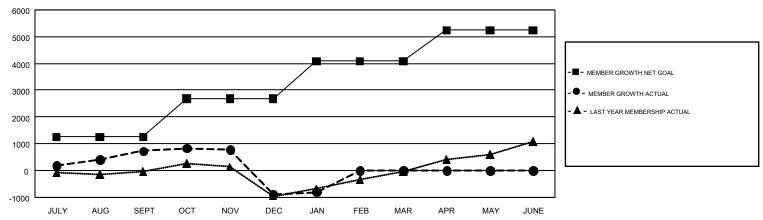

### GOALS AND ACTUAL MEMBERS CUMULATIVE

| DROPPED CLUBS: 63  DROPPED MEMBERS                         |       | 608 CLUBS OF 1,414 ADDED 1 OR<br>MORE NEW MEMBERS | GENDER DISTRIBUTION           MALE         19,169 (60.45%)           FEMALE         12,544 (39.55%) |  |       |
|------------------------------------------------------------|-------|---------------------------------------------------|-----------------------------------------------------------------------------------------------------|--|-------|
| DECEASED                                                   | 69    | CLICK HERE FOR CUMULATIVE                         | TOTAL FAMILY UNIT MEMBERS                                                                           |  | 4,090 |
| CLUB CANCELLED         1,142           OTHER         2,976 |       | MEMBERSHIP DATA                                   |                                                                                                     |  |       |
|                                                            |       |                                                   | FAMILY MEMBERS PAYING HALF                                                                          |  | 2,265 |
| TOTAL                                                      | 4,187 |                                                   | DUES                                                                                                |  |       |

## REPORT DOES NOT INCLUDE CLUBS IN UNDISTRICTED AREAS.

| Clubs         |               |             |               | Members               |                           |                         |                                              |  |
|---------------|---------------|-------------|---------------|-----------------------|---------------------------|-------------------------|----------------------------------------------|--|
|               | RESULTS FOR   | R 2018-2019 |               | RESULTS FOR 2018-2019 |                           |                         |                                              |  |
| QUARTER       | NEW CLUB GOAL | NEW CLUBS   | DROPPED CLUBS | QUARTER               | MEMBER GROWTH NET<br>GOAL | MEMBER GROWTH<br>ACTUAL | DROPPED MEMBERS ACTUAL (including transfers) |  |
| JULY/AUG/SEPT | 27            | 33          | 12            | JULY/AUG/SEPT         | 1,250                     | 1,638                   | 802                                          |  |
| OCT/NOV/DEC   | 38            | 14          | 38            | OCT/NOV/DEC           | 1,438                     | 1,250                   | 2,766                                        |  |
| JAN/FEB/MAR   | 33            | 11          | 13            | JAN/FEB/MAR           | 1,400                     | 777                     | 624                                          |  |
| APR/MAY/JUNE  | 29            | 0           | 0             | APR/MAY/JUNE          | 1,151                     | 0                       | 0                                            |  |